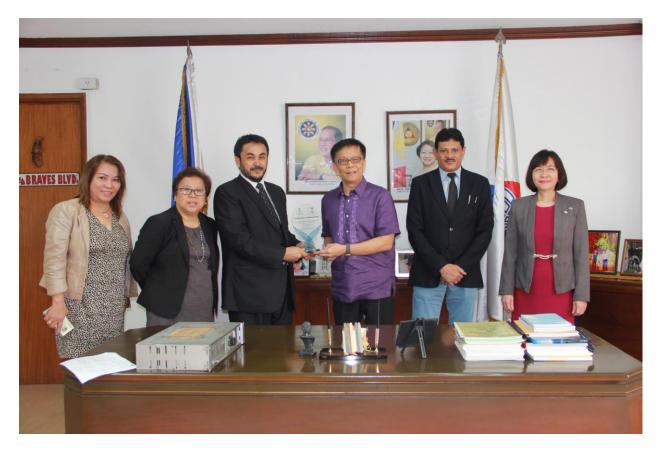

## Photo Release 18 February 2016

POEA ADMINISTRATOR HANS LEO J. CACDAC receives a plaque of appreciation from Dr. Mohammed Saeed Alhamhum, Health Employment Attache of the Saudi Recruitment Office (SRO), Royal Embassy of Saudi Arabia for POEA's continuous cooperation and support in the recruitment and deployment of Filipino health care workers for the Kingdom of Saudi Arabia, Also in the picture (from left to right) are Director Jocelyn T. Sanchez, Deputy Administrator Liberty Casco, Assistant Employment Attache OmarAl-Safi and Director Nimfa D. de Guzman.