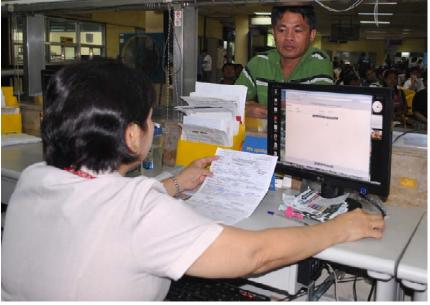

#### Public Information and Assistance

The POEA continued to provide the OFWs and their families an easy and fast access on updated and detailed information on overseas employment opportunities. In 2011, there were 6,180,160 visitors or clients who logged into the POEA Web, or a daily average of 16,978.

It also assisted a total of 150,831 clients (97,058 walk-in clients and 53,746 phone-in queries) for the year.

The press releases prepared in 2011 resulted to 155 exposures in major dailies. The POEA also granted 258 interviews to the print media as well as various television and radio networks, through live studio guestings or phone patch interviews. It also aired 48 program episodes for its own radio program "Hatid Sundo" broadcast over DZRM every week, and abroad over DZRP. These multi-media efforts made the POEA programs and services, policies, and developments in the overseas employment more visible to the public.